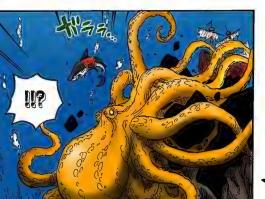

### REQUEST: "CHOPPER BEING SKETCHED BY RACCOON DOGS" BY MOSSARI

IT MUST BE HUNDREDS OF YEARS OLD! THE KRAKEN IS A MONSTER THAT APPEARS IN COUNTLESS LEGENDS!

TAKE A GOOD LOOK! BUT YOU DON'T EVEN NEED A GOOD LOOK! IT'S GIGANTIC!!

WHAT ARE THEY THINKING?! ANYONE WOULD RUN AT THE FIRST SIGHT OF THAT THING! I'D BETTER DO SOMETHING TO PROTECT MYSELF! IT WON'T BE HEALTHY to stay aboard this SHIP FOR LONG!

DON'T BE STUPID! CAN'T YOU SEE ALL THE WRECKED SHIPS IT'S HOLDING? YOU WANT TO END UP LIKE THAT ?!

NO! YOU'LL JUST CUT IT UP! WE'RE KEEPING THAT OCTOPUS AS A PET!

3

I'LL DEFEAT IT WHILE WE'RE WAITING FOR YOU THEN.

I'M GONNA GUYS BUY HIT IT WITH ME SOME SOMETHING HUGE!

YOU

TIME.

NAMI IS WORRIED SPLURT !!! ABOUT ME!